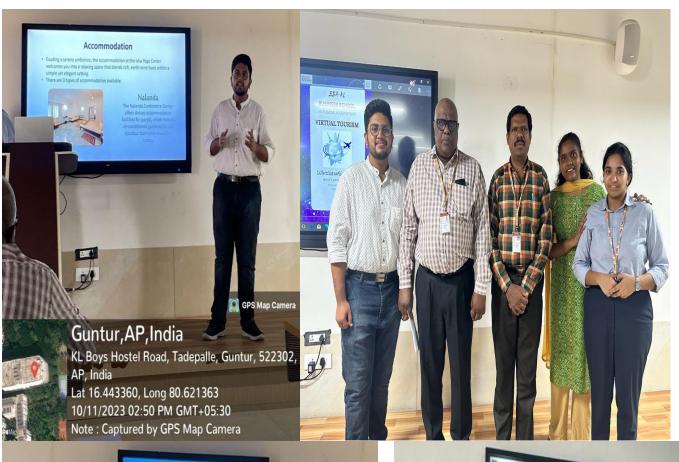

## The activity on "VIRTUAL TOURISM"

11-10-2023

**Date:** 10<sup>th</sup> and 11<sup>th</sup> October 2023

**Time:** 2pm to 4pm

Venue: KL University SDC Block Room No.808

#### Agenda:

Discussions were made on the following topics.

- The professional society team was organized the activity "*Virtual Tourism*" on 10<sup>th</sup> and 11<sup>th</sup> October, 2023.
- Brainstormed few new ideas for upcoming events were noted them (for November 2023)

#### **Outcome:**

The activity was organized on 10<sup>th</sup> and 11<sup>th</sup> of October total 30 students from first-, second- and third-year BBA participated, making them into 10 teams.