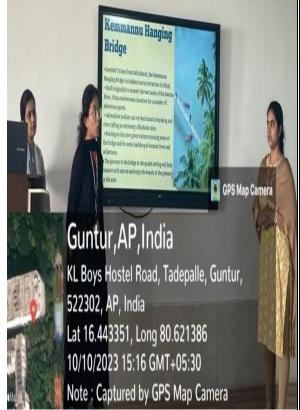

## The activity on "VIRTUAL TOURISM"

11-10-2023

**Date:** 10<sup>th</sup> and 11<sup>th</sup> October 2023

**Time:** 2pm to 4pm

Venue: KL University SDC Block Room No.808

#### Agenda:

Discussions were made on the following topics.

- The professional society team was organized the activity "*Virtual Tourism*" on 10<sup>th</sup> and 11<sup>th</sup> October, 2023.
- Brainstormed few new ideas for upcoming events were noted them (for November 2023)

#### **Outcome:**

The activity was organized on 10<sup>th</sup> and 11<sup>th</sup> of October total 30 students from first-, second- and third-year BBA participated, making them into 10 teams.