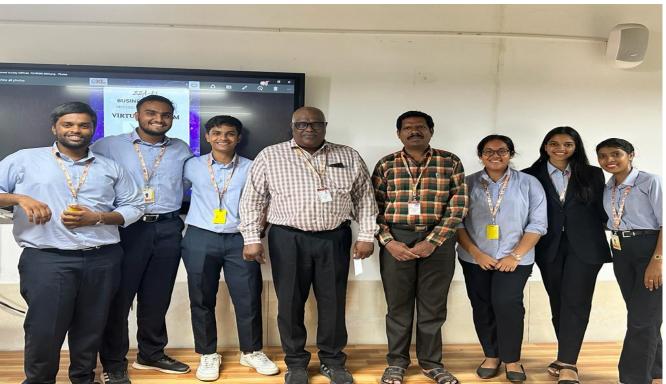

#### **Outcome:**

The activity was organized on 10<sup>th</sup> and 11<sup>th</sup> of October total 30 students from first-, second- and third-year BBA participated, making them into 10 teams.