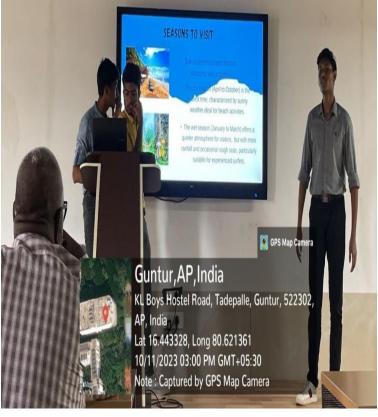

## The activity on "VIRTUAL TOURISM"

11-10-2023

**Date:** 10<sup>th</sup> and 11<sup>th</sup> October 2023

**Time:** 2pm to 4pm

Venue: KL University SDC Block Room No.808

#### Agenda:

Discussions were made on the following topics.

- The professional society team was organized the activity "*Virtual Tourism*" on 10<sup>th</sup> and 11<sup>th</sup> October, 2023.
- Brainstormed few new ideas for upcoming events were noted them (for November 2023)

#### **Outcome:**

The activity was organized on 10<sup>th</sup> and 11<sup>th</sup> of October total 30 students from first-, second- and third-year BBA participated, making them into 10 teams.