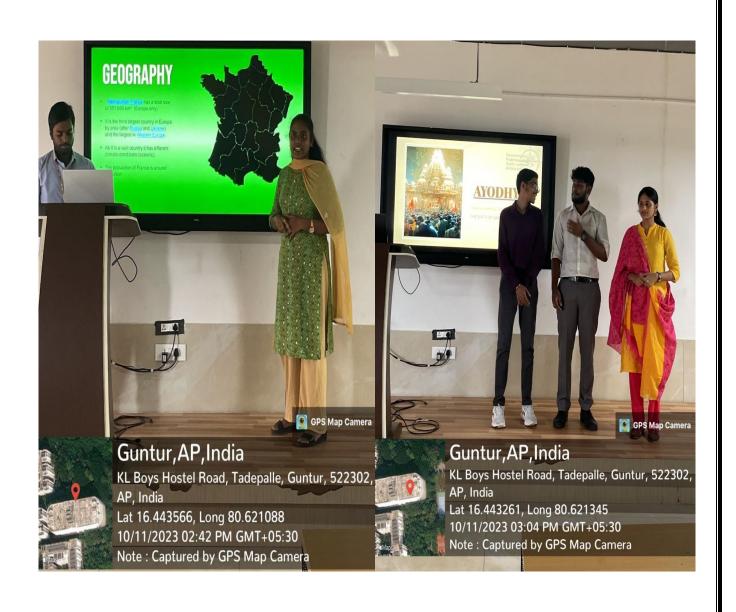

## The activity on "VIRTUAL TOURISM"

11-10-2023

**Date:** 10<sup>th</sup> and 11<sup>th</sup> October 2023

**Time:** 2pm to 4pm

Venue: KL University SDC Block Room No.808

#### Agenda:

Discussions were made on the following topics.

- The professional society team was organized the activity "*Virtual Tourism*" on 10<sup>th</sup> and 11<sup>th</sup> October, 2023.
- Brainstormed few new ideas for upcoming events were noted them (for November 2023)

#### **Outcome:**

The activity was organized on 10<sup>th</sup> and 11<sup>th</sup> of October total 30 students from first-, second- and third-year BBA participated, making them into 10 teams.